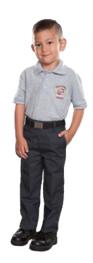

#### **Preschool Students**

- Girls must wear skirt and polo shirt.
- Boys must wear pants and polo shirt.