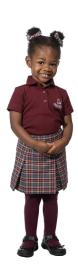

#### **Preschool Students**

- Girls must wear skirt and polo shirt.
- Boys must wear pants and polo shirt.