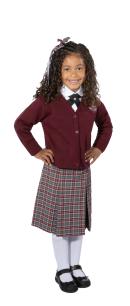

### **Elementary Students**

- Girls must wear skirt, blouse, cardigan, and tie.
- Boys must wear pants, belt, white oxford shirt, pullover sweater, and tie.

© 2022, Challenger Schools 14-90.21-23